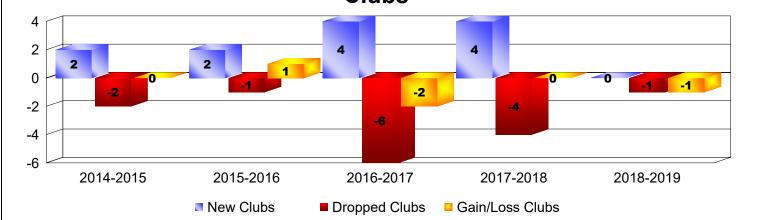

## As of June 2019 Cumulative

| Year      | New<br>Clubs | Dropped<br>Clubs | Gain/<br>Loss<br>Clubs | New<br>Members | Charter<br>Members | Reinstate<br>Members | Transfer<br>Members | Total<br>Member<br>Added | Total<br>Members<br>Dropped | Gain/<br>Loss<br>Members |
|-----------|--------------|------------------|------------------------|----------------|--------------------|----------------------|---------------------|--------------------------|-----------------------------|--------------------------|
| 2014-2015 | 2            | -2               | 0                      | 270            | 79                 | 11                   | 25                  | 385                      | -372                        | 13                       |
| 2015-2016 | 2            | -1               | 1                      | 260            | 68                 | 40                   | 25                  | 393                      | -356                        | 37                       |
| 2016-2017 | 4            | -6               | -2                     | 286            | 132                | 19                   | 28                  | 465                      | -450                        | 15                       |
| 2017-2018 | 4            | -4               | 0                      | 306            | 128                | 25                   | 17                  | 476                      | -711                        | -235                     |
| 2018-2019 | 0            | -1               | -1                     | 188            | 8                  | 11                   | 8                   | 215                      | -336                        | -121                     |
| Average   | 2            | -3               | 0                      | 262            | 83                 | 21                   | 21                  | 387                      | -445                        | -58                      |
| Clubs     |              |                  |                        |                |                    |                      |                     |                          |                             |                          |