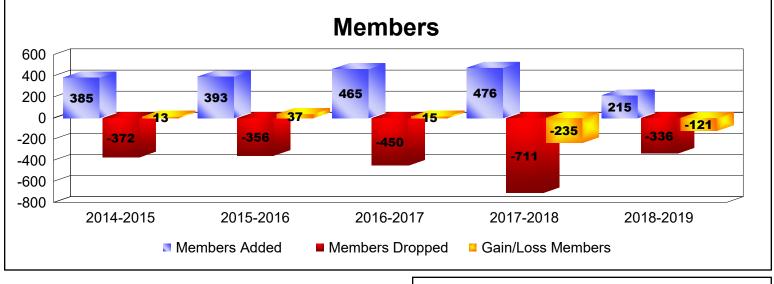

## As of June 2019 Cumulative

| Year      | New<br>Clubs | Dropped<br>Clubs | Gain/<br>Loss<br>Clubs | New<br>Members | Charter<br>Members | Reinstate<br>Members | Transfer<br>Members | Total<br>Member<br>Added | Total<br>Members<br>Dropped | Gain/<br>Loss<br>Members |
|-----------|--------------|------------------|------------------------|----------------|--------------------|----------------------|---------------------|--------------------------|-----------------------------|--------------------------|
| 2014-2015 | 2            | -2               | 0                      | 270            | 79                 | 11                   | 25                  | 385                      | -372                        | 13                       |
| 2015-2016 | 2            | -1               | 1                      | 260            | 68                 | 40                   | 25                  | 393                      | -356                        | 37                       |
| 2016-2017 | 4            | -6               | -2                     | 286            | 132                | 19                   | 28                  | 465                      | -450                        | 15                       |
| 2017-2018 | 4            | -4               | 0                      | 306            | 128                | 25                   | 17                  | 476                      | -711                        | -235                     |
| 2018-2019 | 0            | -1               | -1                     | 188            | 8                  | 11                   | 8                   | 215                      | -336                        | -121                     |
| Average   | 2            | -3               | 0                      | 262            | 83                 | 21                   | 21                  | 387                      | -445                        | -58                      |
| Clubs     |              |                  |                        |                |                    |                      |                     |                          |                             |                          |