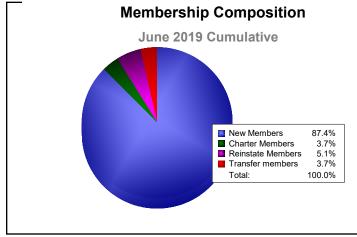

## As of June 2019 Cumulative

| Year      | New<br>Clubs | Dropped<br>Clubs | Gain/<br>Loss<br>Clubs | New<br>Members | Charter<br>Members | Reinstate<br>Members | Transfer<br>Members | Total<br>Member<br>Added | Total<br>Members<br>Dropped | Gain/<br>Loss<br>Members |
|-----------|--------------|------------------|------------------------|----------------|--------------------|----------------------|---------------------|--------------------------|-----------------------------|--------------------------|
| 2014-2015 | 2            | -2               | 0                      | 270            | 79                 | 11                   | 25                  | 385                      | -372                        | 13                       |
| 2015-2016 | 2            | -1               | 1                      | 260            | 68                 | 40                   | 25                  | 393                      | -356                        | 37                       |
| 2016-2017 | 4            | -6               | -2                     | 286            | 132                | 19                   | 28                  | 465                      | -450                        | 15                       |
| 2017-2018 | 4            | -4               | 0                      | 306            | 128                | 25                   | 17                  | 476                      | -711                        | -235                     |
| 2018-2019 | 0            | -1               | -1                     | 188            | 8                  | 11                   | 8                   | 215                      | -336                        | -121                     |
| Average   | 2            | -3               | 0                      | 262            | 83                 | 21                   | 21                  | 387                      | -445                        | -58                      |
| Clubs     |              |                  |                        |                |                    |                      |                     |                          |                             |                          |